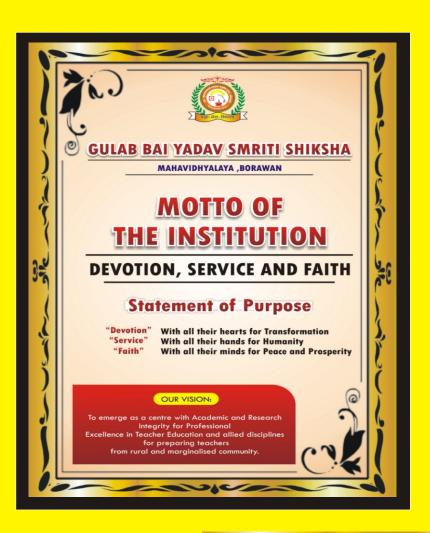

ya Vihar, Borawan, Kasrawad Khargone, (M.P.)

# About Us

The main source of inspiration for the establishment of Gulab Bai Yadav Smriti Trust, Borawan is the dynamic personality, the principal trustee Late. honorable Shri Subhash yadav, Ex-Deputy Chief minister of M.P. Government has not only special contribution in Agriculture, Horticulture, Co-operative Movment, Panchayati Raj, Education and social wlfare Activities but also a high hand in all the fields of qualitative Educational developments. He belives , if we want that precious are fathom out of the dark caves of the oceans and beautiful flowers do not waste their sweetness into desert an efficient Educational Training College is essential which would be an

## **WELCOME TO**

Gulab Bai Yadav Smriti Shiksha, Mahavidyalaya, Borawan





## Chairman Message

#### Shri Arun Kumar Yaday



Our qualified and dedicated faculties are not only transmitting the quantum of knowledge but also creating dynamic personalities. They are constantly endeavoring to shape the budding talents and enhance their potential in various aspects of human personality so that they value the norms of society and contribute immensely to the life of the global community.

## Founder Massage

GulabBai Yadav Smriti Shiksha, Mahavidyalaya, Borawan; Khargone is promoted by "Gulab Bai Yadav Smriti Shiksha, Mahavidyalaya Trust, Borawan" under the dynamic leadership of its principal trustee Late Shri Subhash Yadav Ex. Deputy Chief Minister, Govt of M.P. who has a special contribution in agriculture,



Late Shri Shubash Yadav

# Principal Message



## Pr