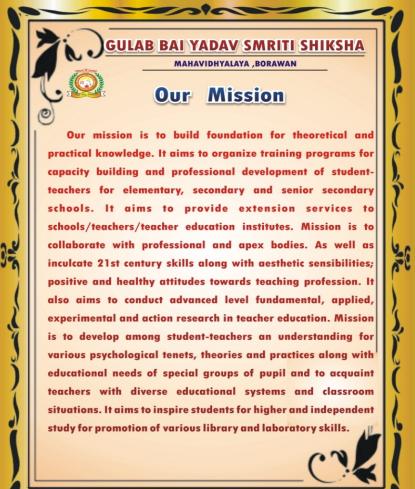

Vihar, Borawan, Kasrawad Khargone, (M.P.)

# About Us

The main source of inspiration for the establishment of Gulab Bai Yadav Smriti Trust, Borawan is the dynamic personality, the principal trustee Late. honorable Shri Subhash yadav, Ex-Deputy Chief minister of M.P. Government has not only special contribution in Agriculture, Horticulture, Co-operative Movment, Panchayati Raj, Education and social wlfare Activities but also a high hand in all the fields of qualitative Educational developments. He belives , if we want that precious are fathom out of the dark caves of the oceans and beautiful flowers do not waste their sweetness into desert an efficient Educational Training College is essential which would be an

## **WELCOME TO**

Gulab Bai Yadav Smriti Shiksha, Mahavidyalaya, Borawan





## Chairman Message

#### Shri Arun Kumar Yaday



Our qualified and dedicated faculties are not only transmitting the quantum of knowledge but also creating dynamic personalities. They are constantly endeavoring to shape the budding talents and enhance their potential in various aspects of human personality so that they value the norms of society and contribute immensely to the life of the global community.

## Founder Massage

GulabBai Yadav Smriti Shiksha, Mahavidyalaya, Borawan; Khargone is promoted by "Gulab Bai Yadav Smriti Shiksha, Mahavidyalaya Trust, Borawan" under the dynamic leadership of its principal trustee Late Shri Subhash Yadav Ex. Deputy Chief Minister, Govt of M.P. who has a special contribution in agriculture,



Late Shri Shubash Yadav

# Principal Message



## Prof