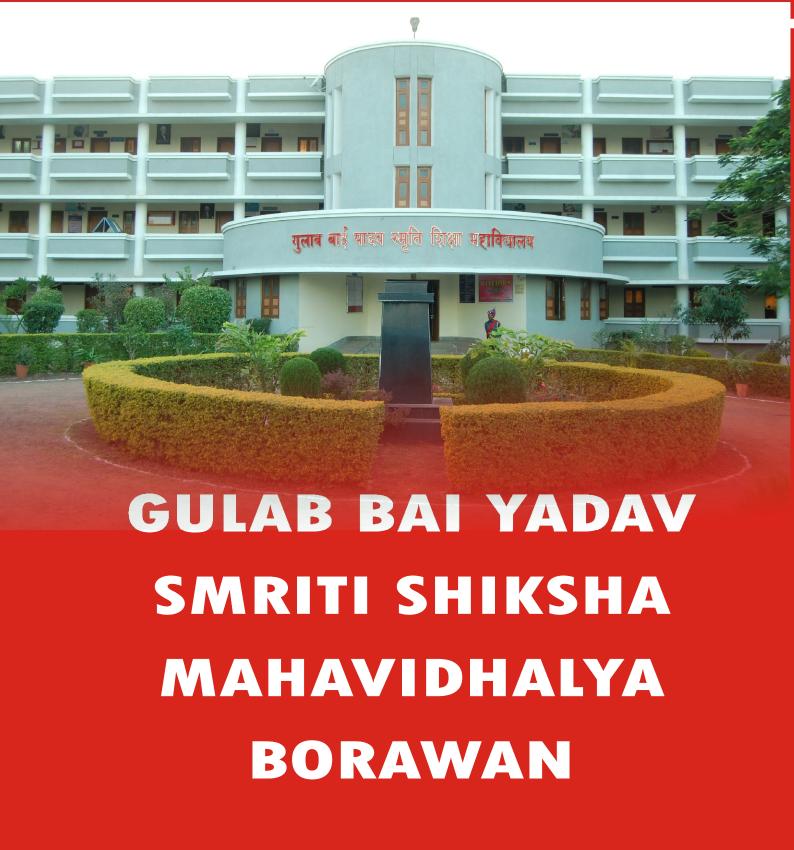

## **WELCOME TO**

Gulab Bai Yadav Smriti Shiksha, Mahavidyalaya, Borawan

# About Us

The main source of inspiration for the establishment of Gulab Bai Yadav Smriti Trust, Borawan is the dynamic personality, the principal trustee Late. honorable Shri Subhash yadav, Ex-Deputy Chief minister of M.P. Government has not only special contribution in Agriculture, Horticulture, Co-operative Movment, Panchayati Raj, Education and social wlfare Activities but also a high hand in all the fields of qualitative Educational developments. He belives , if we want that precious are fathom out of the dark caves of the oceans and beautiful flowers do not waste their sweetness into desert an efficient Educational Training College is essential which would be an