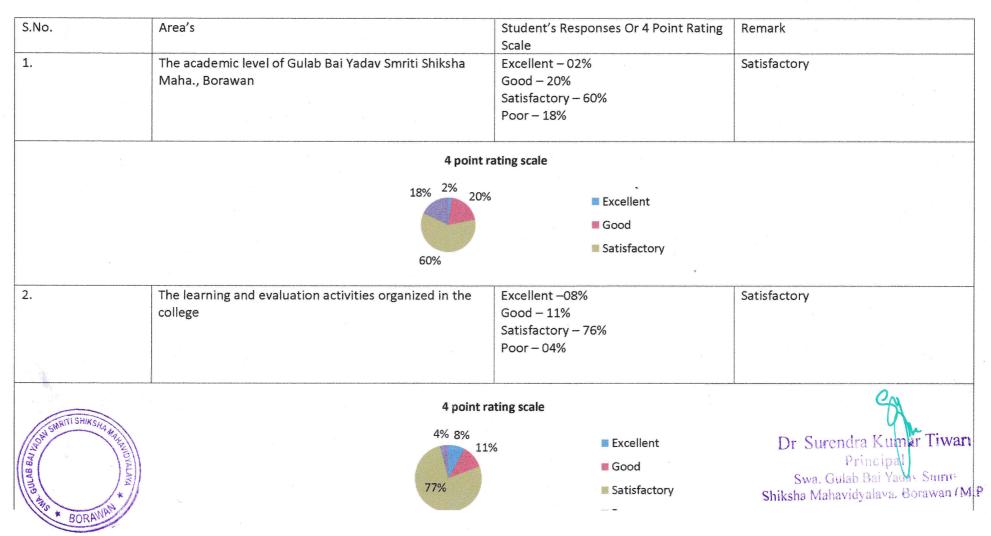

Recognized by NCTE, Affiliated by Devi Ahilya University, Indore (NAAC ACCREDITED GRADE "B")

Telephone No: 07285-277854

Email: principal.gbyssm@gmail.com

(2018-19)

## **Student Satisfaction Survey (SSS)**





#### Recognized by NCTE, Affiliated by Devi Ahilya University, Indore (NAAC ACCREDITED GRADE "B")

Telephone No: 07285-277854

Email: principal.gbyssm@gmail.com

P

|               |                                                                    |                                                                            | a da na serie de la constante d |
|---------------|--------------------------------------------------------------------|----------------------------------------------------------------------------|-----------------------------------------------------------------------------------------------------------------|
| 3.            | Proficiency of teachers in teaching and evaluatioin                | Excellent – 09%<br>Good – 75%<br>Satisfactory – 15%<br>Poor – 01%