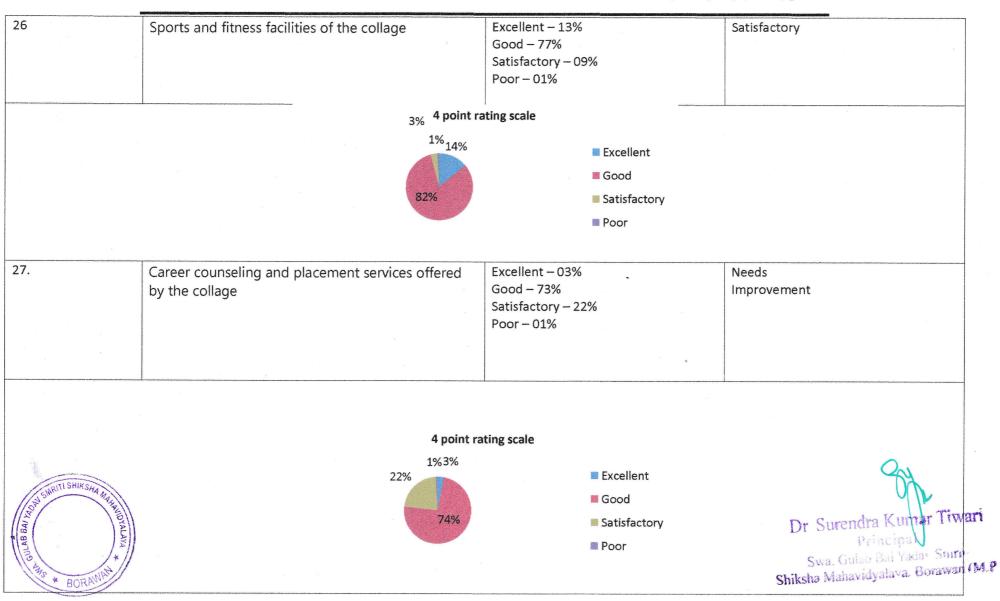

### Recognized by NCTE, Affiliated by Devi Ahilya University, Indore (NAAC ACCREDITED GRADE "B")

Telephone No: 07285-277854

|                 | Facilities in t                               | the Institution                                                                 |                                                                                                       |
|-----------------|-----------------------------------------------|---------------------------------------------------------------------------------|-------------------------------------------------------------------------------------------------------|
| 20.             | The infrastructural facilities in the college | Excellent – 10%<br>Good – 71%<br>Satisfactory – 18%<br>Poor – 01%               | Satisfactory                                                                                          |
|                 | 4 point                                       | rating scale                                                                    |                                                                                                       |
|                 | 18% <sup>1%</sup> 10%<br>71%                  | <ul> <li>Excellent</li> <li>Good</li> <li>Satisfactory</li> <li>Poor</li> </ul> |                                                                                                       |
| 21.             | Maintenance of the facilities in the collage  | Excellent – 20%<br>Good – 42%<br>Satisfactory – 33%<br>Poor – 05%               | Needs<br>Improvement                                                                                  |
| ATT SHIP        | 4 point i                                     | rating scale                                                                    |                                                                                                       |
| HINS & BORANNAN | 33% 5% 209<br>33% 42%                         | <ul> <li>Excellent</li> <li>Good</li> <li>Satisfactory</li> <li>Poor</li> </ul> | Dr Surendra Kumar Tiwa<br>Principal<br>Swa, Gulab Bai Yaawa Suuru<br>Shiksha Mahavidyalaya, Borawan G |