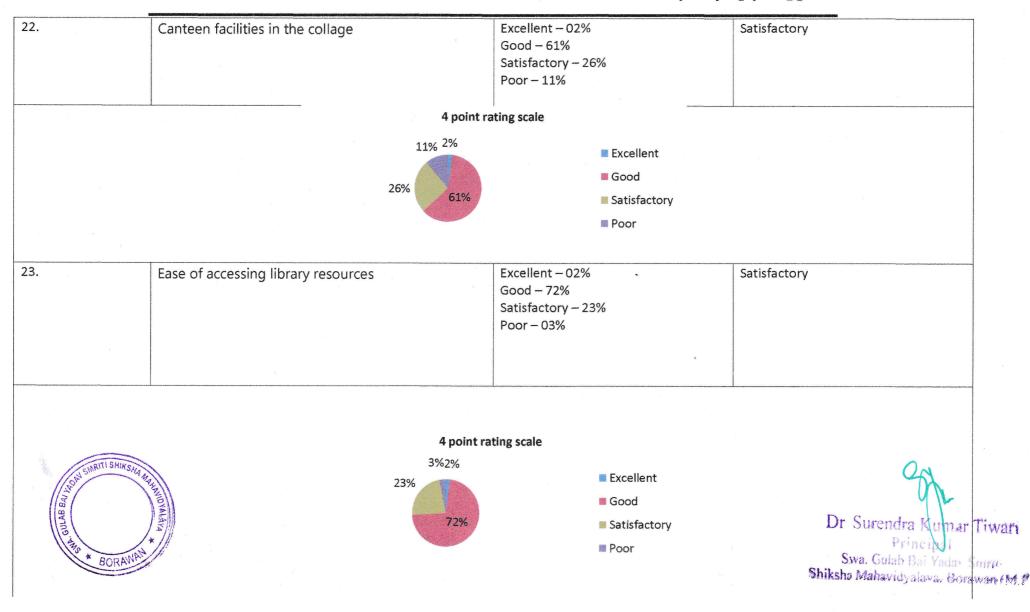

### Recognized by NCTE, Affiliated by Devi Ahilya University, Indore (NAAC ACCREDITED GRADE "B")

Telephone No: 07285-277854

|                 | Facilities in t                               | the Institution                                                                 |                                                                                                       |
|-----------------|-----------------------------------------------|---------------------------------------------------------------------------------|-------------------------------------------------------------------------------------------------------|
| 20.             | The infrastructural facilities in the college | Excellent – 10%<br>Good – 71%<br>Satisfactory – 18%<br>Poor – 01%               | Satisfactory                                                                                          |
|                 | 4 point                                       | rating scale                                                                    |                                                                                                       |
|                 | 18% <sup>1%</sup> 10%<br>71%                  | <ul> <li>Excellent</li> <li>Good</li> <li>Satisfactory</li> <li>Poor</li> </ul> |                                                                                                       |
| 21.             | Maintenance of the facilities in the collage  | Excellent – 20%<br>Good – 42%<br>Satisfactory – 33%<br>Poor – 05%               | Needs<br>Improvement                                                                                  |
| ATT SHIP        | 4 point i                                     | rating scale                                                                    |                                                                                                       |
| HINS & BORANNAN | 33% 5% 209<br>33% 42%                         | <ul> <li>Excellent</li> <li>Good</li> <li>Satisfactory</li> <li>Poor</li> </ul> | Dr Surendra Kumar Tiwa<br>Principal<br>Swa, Gulab Bai Yaawa Suuru<br>Shiksha Mahavidyalaya, Borawan G |