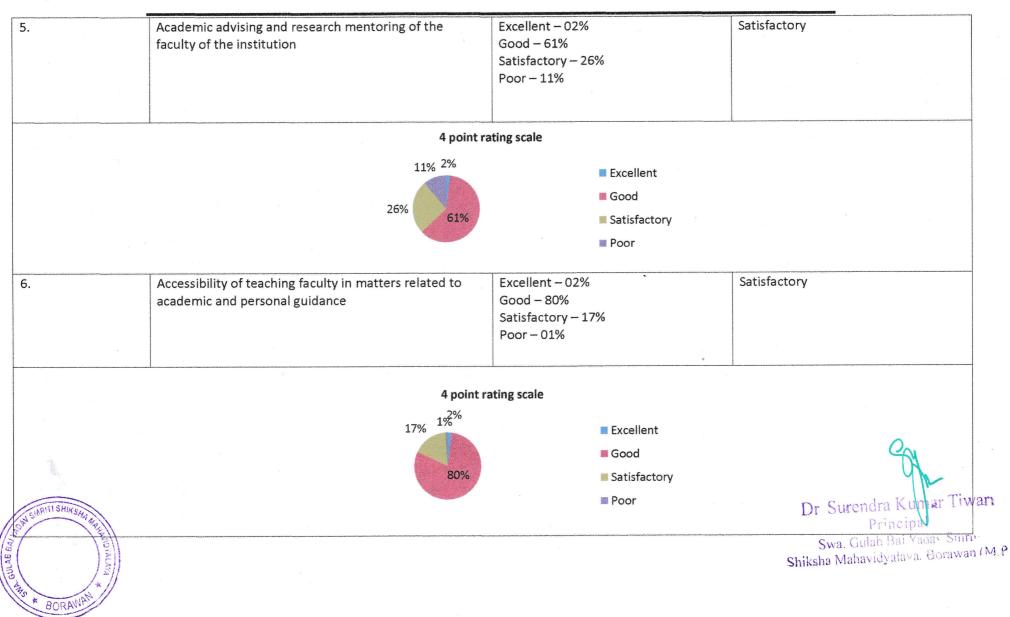

житорания<br>У ,                                                                                                |
|               | 25%                                                                | <ul><li>Excellent</li><li>Good</li><li>Satisfactory</li><li>Poor</li></ul> | Com                                                                                                             |
| Ans * BORANAM |                                                                    |                                                                            | Dr Surendra Kumar Tiwa<br>Principa<br>Swa. Gulab Bai Yaday Smrn<br>Shiksha Mahavidyalaya. Borawan f             |



#### Recognized by NCTE, Affiliated by Devi Ahilya University, Indore (NAAC ACCREDITED GRADE "B")

Telephone No: 07285-277854





### Recognized by NCTE, Affiliated by Devi Ahilya University, Indore (NAAC ACCREDITED GRADE "B")

Telephone No: 07285-277854

| 7.