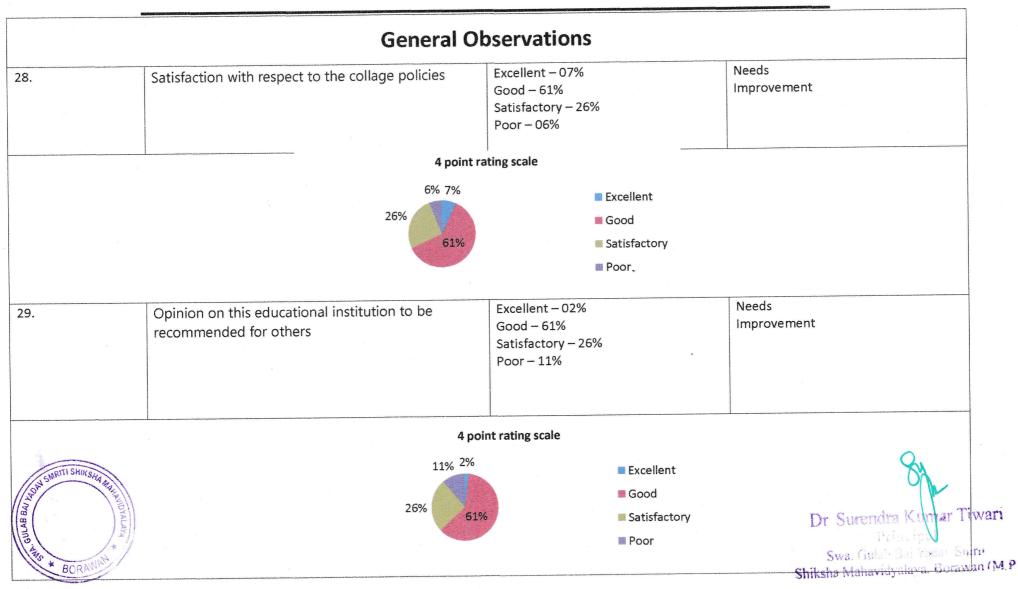

### Recognized by NCTE, Affiliated by Devi Ahilya University, Indore (NAAC ACCREDITED GRADE "B")

Telephone No: 07285-277854

|                 | Facilities in t                               | the Institution                                                                 |                                                                                                       |
|-----------------|-----------------------------------------------|---------------------------------------------------------------------------------|-------------------------------------------------------------------------------------------------------|
| 20.             | The infrastructural facilities in the college | Excellent – 10%<br>Good – 71%<br>Satisfactory – 18%<br>Poor – 01%               | Satisfactory                                                                                          |
|                 | 4 point                                       | rating scale                                                                    |                                                                                                       |
|                 | 18% <sup>1%</sup> 10%<br>71%                  | <ul> <li>Excellent</li> <li>Good</li> <li>Satisfactory</li> <li>Poor</li> </ul> |                                                                                                       |
| 21.             | Maintenance of the facilities in the collage  | Excellent – 20%<br>Good – 42%<br>Satisfactory – 33%<br>Poor – 05%               | Needs<br>Improvement                                                                                  |
| ATT SHIP        | 4 point i                                     | rating scale                                                                    |                                                                                                       |
| HINS & BORANNAN | 33% 5% 209<br>33% 42%                         | <ul> <li>Excellent</li> <li>Good</li> <li>Satisfactory</li> <li>Poor</li> </ul> | Dr Surendra Kumar Tiwa<br>Principal<br>Swa, Gulab Bai Yaawa Suuru<br>Shiksha Mahavidyalaya, Borawan G |