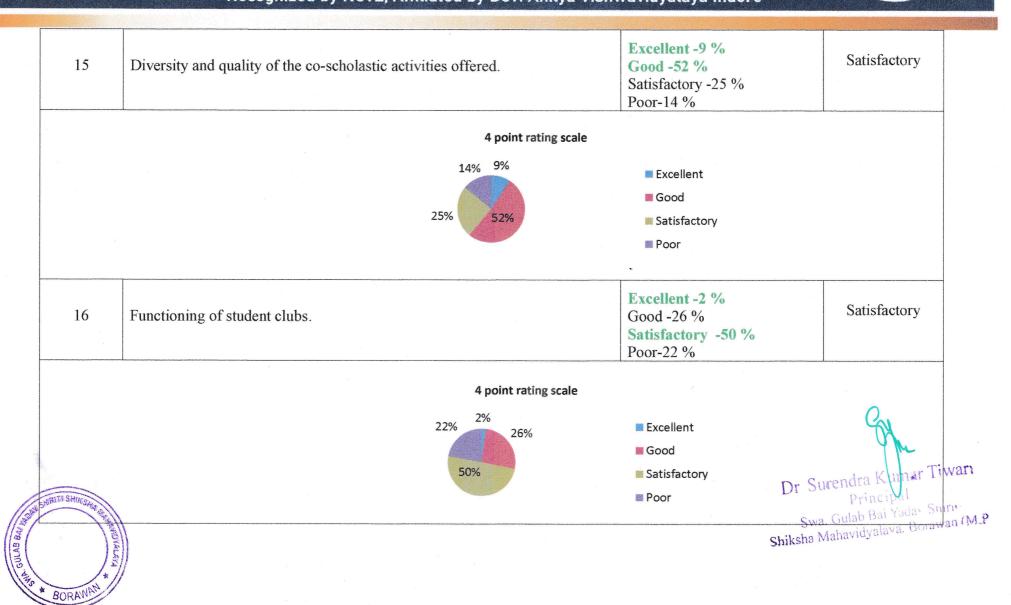

#### GULAB BAI YADAV SMRITI SHIKSHA MAHAVIDYALAYA, BORAWAN NAAC ACCREDITED TEH-KASRAWAD, DISTRICT-KHARGONE (M.P.) GRADE "B"

Recognized by NCTE, Affiliated by Devi Ahilya Vishwavidyalaya Indore

|            | 17             | The extension activities offered in the college. |                      | Excellent - 2%<br>Good -40 %<br>Satisfactory -52 %                              | Satisfactory                                                     |
|------------|----------------|--------------------------------------------------|----------------------|---------------------------------------------------------------------------------|------------------------------------------------------------------|
|            |                |                                                  | 4 point rating scale | Poor-06 %<br>Excellent<br>Good<br>Satisfactory<br>Poor                          |                                                                  |
|            | 18             | Opportunity for learning by doing.               |                      | Excellent - 02%<br>Good -22 %<br>Satisfactory -61 %<br>Poor-15 %                | Satisfactory                                                     |
| PITI SHIKS | ing the second |                                                  | 4 point rating scale | <ul> <li>Excellent</li> <li>Good</li> <li>Satisfactory</li> <li>Poor</li> </ul> | Dr Surendra Kumar Tiwa<br>Principal<br>Swa. Gulah Bui Yadar Smru |
| BORAW      | ALLANDIN *     |                                                  |                      |                                                                                 | Swa. Uutat<br>Shiksha Mahavidyalava. Borawan (                   |