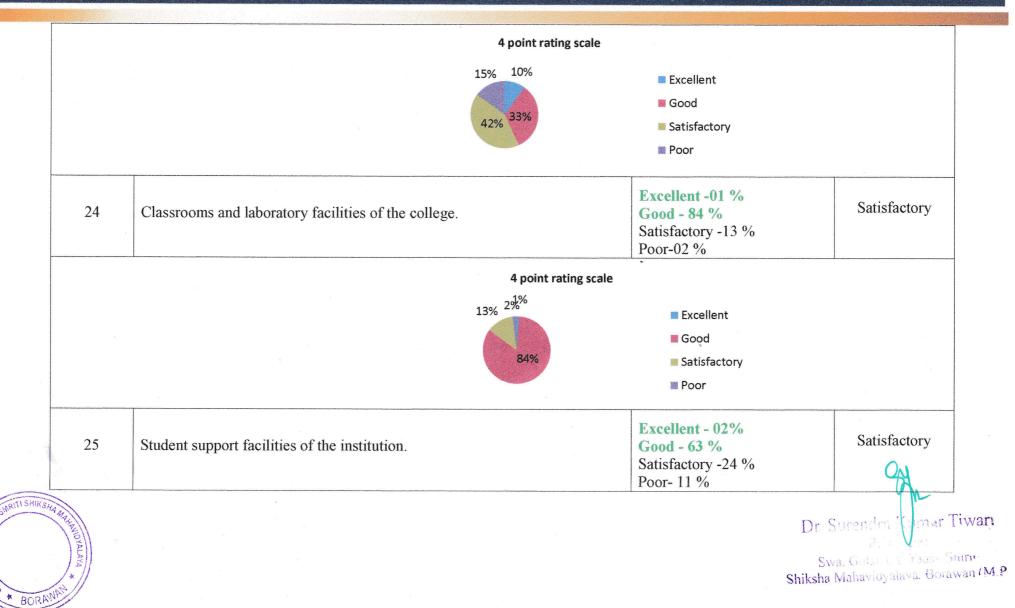

### GULAB BAI YADAY SMRITI SHIKSHA MAHAVIDYALAYA, NAAC ACCREDITED GRADE "B" T H-KASRAWAD, DISTRICT-KHARGONE (M.P.) Recognized by NCTE, Affiliated by Devi Ahilya Vishwavidyalaya Indore

| 21                                                                                                                                                                                                                                                                                                                                                                                                                                                                                                                                                                                                                                                                                                                                                                                                                                                                                                                                                                                                                                                                                                                                                                                                                                                                                                                                                                                                                                                                                                                                                                                                                                                                                                                                                                                                                                                                                                                                                                                                                                                                                                                             | Maintenance of the facilities in the college.                                                                                                                                                                                                                                                                                                                                                                                                                                                                                                                                                                                                                                                                                                                                                                                                                                                                                                                                                                                                                                                                                                                                                                                                                                                                                                                                                                                                                                                                                                                                                                                                                                                                                                                                                                                                                                                                                                                                                                                                                                                                                  |                      | Excellent -15 %<br>Good - 75%<br>Satisfactory - 09 %<br>Poor- 01 %               | Satisfactory |                                                |
|--------------------------------------------------------------------------------------------------------------------------------------------------------------------------------------------------------------------------------------------------------------------------------------------------------------------------------------------------------------------------------------------------------------------------------------------------------------------------------------------------------------------------------------------------------------------------------------------------------------------------------------------------------------------------------------------------------------------------------------------------------------------------------------------------------------------------------------------------------------------------------------------------------------------------------------------------------------------------------------------------------------------------------------------------------------------------------------------------------------------------------------------------------------------------------------------------------------------------------------------------------------------------------------------------------------------------------------------------------------------------------------------------------------------------------------------------------------------------------------------------------------------------------------------------------------------------------------------------------------------------------------------------------------------------------------------------------------------------------------------------------------------------------------------------------------------------------------------------------------------------------------------------------------------------------------------------------------------------------------------------------------------------------------------------------------------------------------------------------------------------------|--------------------------------------------------------------------------------------------------------------------------------------------------------------------------------------------------------------------------------------------------------------------------------------------------------------------------------------------------------------------------------------------------------------------------------------------------------------------------------------------------------------------------------------------------------------------------------------------------------------------------------------------------------------------------------------------------------------------------------------------------------------------------------------------------------------------------------------------------------------------------------------------------------------------------------------------------------------------------------------------------------------------------------------------------------------------------------------------------------------------------------------------------------------------------------------------------------------------------------------------------------------------------------------------------------------------------------------------------------------------------------------------------------------------------------------------------------------------------------------------------------------------------------------------------------------------------------------------------------------------------------------------------------------------------------------------------------------------------------------------------------------------------------------------------------------------------------------------------------------------------------------------------------------------------------------------------------------------------------------------------------------------------------------------------------------------------------------------------------------------------------|----------------------|----------------------------------------------------------------------------------|--------------|------------------------------------------------|
|                                                                                                                                                                                                                                                                                                                                                                                                                                                                                                                                                                                                                                                                                                                                                                                                                                                                                                                                                                                                                                                                                                                                                                                                                                                                                                                                                                                                                                                                                                                                                                                                                                                                                                                                                                                                                                                                                                                                                                                                                                                                                                                                |                                                                                                                                                                                                                                                                                                                                                                                                                                                                                                                                                                                                                                                                                                                                                                                                                                                                                                                                                                                                                                                                                                                                                                                                                                                                                                                                                                                                                                                                                                                                                                                                                                                                                                                                                                                                                                                                                                                                                                                                                                                                                                                                | 4 point rating scale |                                                                                  |              |                                                |
|                                                                                                                                                                                                                                                                                                                                                                                                                                                                                                                                                                                                                                                                                                                                                                                                                                                                                                                                                                                                                                                                                                                                                                                                                                                                                                                                                                                                                                                                                                                                                                                                                                                                                                                                                                                                                                                                                                                                                                                                                                                                                                                                |                                                                                                                                                                                                                                                                                                                                                                                                                                                                                                                                                                                                                                                                                                                                                                                                                                                                                                                                                                                                                                                                                                                                                                                                                                                                                                                                                                                                                                                                                                                                                                                                                                                                                                                                                                                                                                                                                                                                                                                                                                                                                                                                | 9% 1% 15%            | <ul><li>Excellent</li><li>Good</li><li>Satisfactory</li><li>Poor</li></ul>       |              |                                                |
| 22                                                                                                                                                                                                                                                                                                                                                                                                                                                                                                                                                                                                                                                                                                                                                                                                                                                                                                                                                                                                                                                                                                                                                                                                                                                                                                                                                                                                                                                                                                                                                                                                                                                                                                                                                                                                                                                                                                                                                                                                                                                                                                                             | Canteen facilities in the college.                                                                                                                                                                                                                                                                                                                                                                                                                                                                                                                                                                                                                                                                                                                                                                                                                                                                                                                                                                                                                                                                                                                                                                                                                                                                                                                                                                                                                                                                                                                                                                                                                                                                                                                                                                                                                                                                                                                                                                                                                                                                                             |                      | Excellent -02 %<br>Good -61 %<br>Satisfactory -26 %<br>Poor-11 %                 | Satisfactory |                                                |
|                                                                                                                                                                                                                                                                                                                                                                                                                                                                                                                                                                                                                                                                                                                                                                                                                                                                                                                                                                                                                                                                                                                                                                                                                                                                                                                                                                                                                                                                                                                                                                                                                                                                                                                                                                                                                                                                                                                                                                                                                                                                                                                                |                                                                                                                                                                                                                                                                                                                                                                                                                                                                                                                                                                                                                                                                                                                                                                                                                                                                                                                                                                                                                                                                                                                                                                                                                                                                                                                                                                                                                                                                                                                                                                                                                                                                                                                                                                                                                                                                                                                                                                                                                                                                                                                                | 4 point rating scale | •                                                                                |              |                                                |
| ALL AND ALL AN | A PHANA A PANA PANA A PANA A PANA PANA A PANA PA | 26%                  | <ul> <li>Excellent</li> <li>Good</li> <li>Satisfactory</li> <li>Poor</li> </ul>  |              | annar Tiwan<br>1941 - Smru-<br>Va. Borawan (M. |
| 23                                                                                                                                                                                                                                                                                                                                                                                                                                                                                                                                                                                                                                                                                                                                                                                                                                                                                                                                                                                                                                                                                                                                                                                                                                                                                                                                                                                                                                                                                                                                                                                                                                                                                                                                                                                                                                                                                                                                                                                                                                                                                                                             | Ease of accessing library resource.                                                                                                                                                                                                                                                                                                                                                                                                                                                                                                                                                                                                                                                                                                                                                                                                                                                                                                                                                                                                                                                                                                                                                                                                                                                                                                                                                                                                                                                                                                                                                                                                                                                                                                                                                                                                                                                                                                                                                                                                                                                                                            |                      | <b>Excellent - 10 %</b><br>Good -33 %<br><b>Satisfactory -42 %</b><br>Poor- 15 % | Satisfactory |                                                |