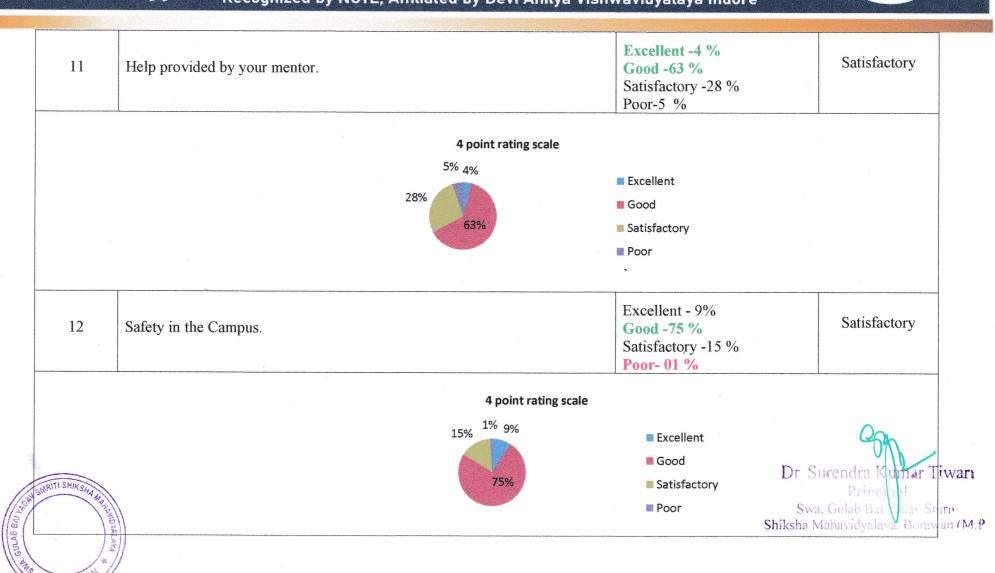

#### GULAB BAI YADAV SMRITI SHIKSHA MAHAVIDYALAYA, BORAWAN NAAC ACCREDITED TEH-KASRAWAD, DISTRICT-KHARGONE (M.P.) GRADE "B"

Recognized by NCTE, Affiliated by Devi Ahilya Vishwavidyalaya Indore

|            | 17             | The extension activities offered in the college. |                      | Excellent - 2%<br>Good -40 %<br>Satisfactory -52 %                              | Satisfactory                                                     |
|------------|----------------|--------------------------------------------------|----------------------|---------------------------------------------------------------------------------|------------------------------------------------------------------|
|            |                |                                                  | 4 point rating scale | Poor-06 %<br>Excellent<br>Good<br>Satisfactory<br>Poor                          |                                                                  |
|            | 18             | Opportunity for learning by doing.               |                      | Excellent - 02%<br>Good -22 %<br>Satisfactory -61 %<br>Poor-15 %                | Satisfactory                                                     |
| PITI SHIKS | ing the second |                                                  | 4 point rating scale | <ul> <li>Excellent</li> <li>Good</li> <li>Satisfactory</li> <li>Poor</li> </ul> | Dr Surendra Kumar Tiwa<br>Principal<br>Swa. Gulah Bui Yadar Smru |
| BORAW      | ALLANDIN *     |                                                  |                      |                                                                                 | Swa. Uutat<br>Shiksha Mahavidyalava. Borawan (                   |