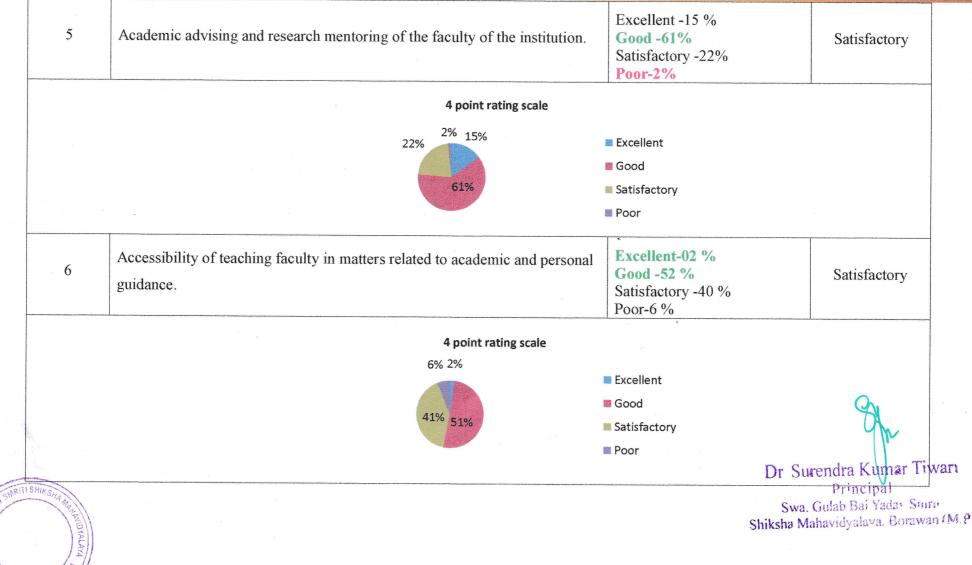

# GULAB BAI YADAY SMRITI SHIKSHA MAHAVIDYALAYA, BORAWAN ACCREDITED GRADE "B" T H-KASRAWAD, DISTRICT-KHARGONE (M.P.) Recognized by NCTE, Affiliated by Devi Ahilya Vishwavidyalaya Indore