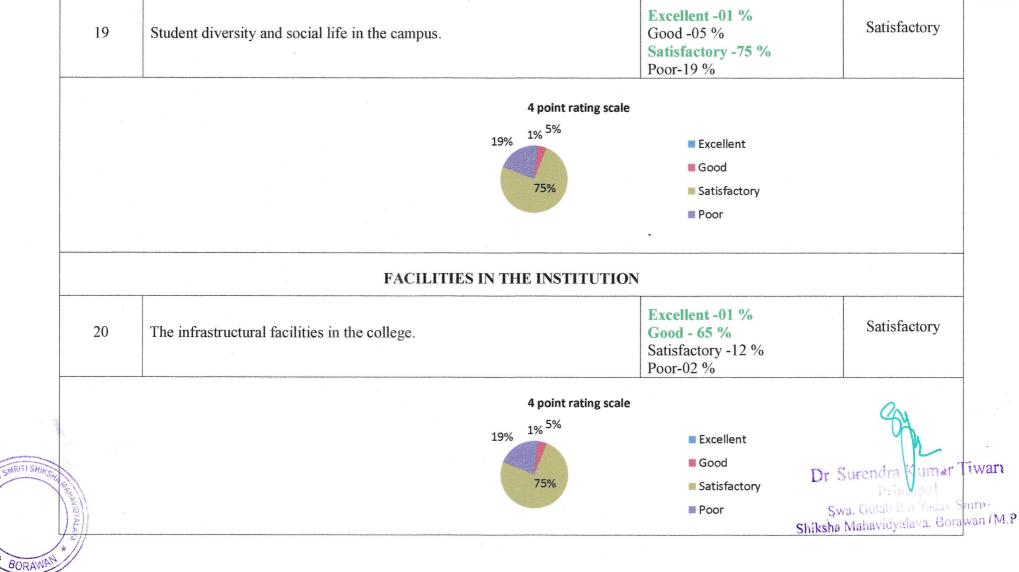

### GULAB BAI YADAY SMRITI SHIKSHA MAHAVIDYALAYA, NAAC ACCREDITED GRADE "B" T H-KASRAWAD, DISTRICT-KHARGONE (M.P.) Recognized by NCTE, Affiliated by Devi Ahilya Vishwavidyalaya Indore

| 21                                                                                                                                                                                                                                                                                                                                                                                                                                                                                                                                                                                                                                                                                                                                                                                                                                                                                                                                                                                                                                                                                                                                                                                                                                                                                                                                                                                                                                                                                                                                                                                                                                                                                                                                                                                                                                                                                                                                                                                                                                                                                                                             | Maintenance of the facilities in the college.                                                                                                                                                                                                                                                                                                                                                                                                                                                                                                                                                                                                                                                                                                                                                                                                                                                                                                                                                                                                                                                                                                                                                                                                                                                                                                                                                                                                                                                                                                                                                                                                                                                                                                                                                                                                                                                                                                                                                                                                                                                                                  |                      | Excellent -15 %<br>Good - 75%<br>Satisfactory - 09 %<br>Poor- 01 %               | Satisfactory |                                                |
|--------------------------------------------------------------------------------------------------------------------------------------------------------------------------------------------------------------------------------------------------------------------------------------------------------------------------------------------------------------------------------------------------------------------------------------------------------------------------------------------------------------------------------------------------------------------------------------------------------------------------------------------------------------------------------------------------------------------------------------------------------------------------------------------------------------------------------------------------------------------------------------------------------------------------------------------------------------------------------------------------------------------------------------------------------------------------------------------------------------------------------------------------------------------------------------------------------------------------------------------------------------------------------------------------------------------------------------------------------------------------------------------------------------------------------------------------------------------------------------------------------------------------------------------------------------------------------------------------------------------------------------------------------------------------------------------------------------------------------------------------------------------------------------------------------------------------------------------------------------------------------------------------------------------------------------------------------------------------------------------------------------------------------------------------------------------------------------------------------------------------------|--------------------------------------------------------------------------------------------------------------------------------------------------------------------------------------------------------------------------------------------------------------------------------------------------------------------------------------------------------------------------------------------------------------------------------------------------------------------------------------------------------------------------------------------------------------------------------------------------------------------------------------------------------------------------------------------------------------------------------------------------------------------------------------------------------------------------------------------------------------------------------------------------------------------------------------------------------------------------------------------------------------------------------------------------------------------------------------------------------------------------------------------------------------------------------------------------------------------------------------------------------------------------------------------------------------------------------------------------------------------------------------------------------------------------------------------------------------------------------------------------------------------------------------------------------------------------------------------------------------------------------------------------------------------------------------------------------------------------------------------------------------------------------------------------------------------------------------------------------------------------------------------------------------------------------------------------------------------------------------------------------------------------------------------------------------------------------------------------------------------------------|----------------------|----------------------------------------------------------------------------------|--------------|------------------------------------------------|
|                                                                                                                                                                                                                                                                                                                                                                                                                                                                                                                                                                                                                                                                                                                                                                                                                                                                                                                                                                                                                                                                                                                                                                                                                                                                                                                                                                                                                                                                                                                                                                                                                                                                                                                                                                                                                                                                                                                                                                                                                                                                                                                                |                                                                                                                                                                                                                                                                                                                                                                                                                                                                                                                                                                                                                                                                                                                                                                                                                                                                                                                                                                                                                                                                                                                                                                                                                                                                                                                                                                                                                                                                                                                                                                                                                                                                                                                                                                                                                                                                                                                                                                                                                                                                                                                                | 4 point rating scale |                                                                                  |              |                                                |
|                                                                                                                                                                                                                                                                                                                                                                                                                                                                                                                                                                                                                                                                                                                                                                                                                                                                                                                                                                                                                                                                                                                                                                                                                                                                                                                                                                                                                                                                                                                                                                                                                                                                                                                                                                                                                                                                                                                                                                                                                                                                                                                                |                                                                                                                                                                                                                                                                                                                                                                                                                                                                                                                                                                                                                                                                                                                                                                                                                                                                                                                                                                                                                                                                                                                                                                                                                                                                                                                                                                                                                                                                                                                                                                                                                                                                                                                                                                                                                                                                                                                                                                                                                                                                                                                                | 9% 1% 15%            | <ul><li>Excellent</li><li>Good</li><li>Satisfactory</li><li>Poor</li></ul>       |              |                                                |
| 22                                                                                                                                                                                                                                                                                                                                                                                                                                                                                                                                                                                                                                                                                                                                                                                                                                                                                                                                                                                                                                                                                                                                                                                                                                                                                                                                                                                                                                                                                                                                                                                                                                                                                                                                                                                                                                                                                                                                                                                                                                                                                                                             | Canteen facilities in the college.                                                                                                                                                                                                                                                                                                                                                                                                                                                                                                                                                                                                                                                                                                                                                                                                                                                                                                                                                                                                                                                                                                                                                                                                                                                                                                                                                                                                                                                                                                                                                                                                                                                                                                                                                                                                                                                                                                                                                                                                                                                                                             |                      | Excellent -02 %<br>Good -61 %<br>Satisfactory -26 %<br>Poor-11 %                 | Satisfactory |                                                |
|                                                                                                                                                                                                                                                                                                                                                                                                                                                                                                                                                                                                                                                                                                                                                                                                                                                                                                                                                                                                                                                                                                                                                                                                                                                                                                                                                                                                                                                                                                                                                                                                                                                                                                                                                                                                                                                                                                                                                                                                                                                                                                                                |                                                                                                                                                                                                                                                                                                                                                                                                                                                                                                                                                                                                                                                                                                                                                                                                                                                                                                                                                                                                                                                                                                                                                                                                                                                                                                                                                                                                                                                                                                                                                                                                                                                                                                                                                                                                                                                                                                                                                                                                                                                                                                                                | 4 point rating scale | •                                                                                |              |                                                |
| ALL AND ALL AN | A PHANA A PANA PANA A PANA A PANA PANA A PANA PA | 26%                  | <ul> <li>Excellent</li> <li>Good</li> <li>Satisfactory</li> <li>Poor</li> </ul>  |              | annar Tiwan<br>1941 - Smru-<br>Va. Borawan (M. |
| 23                                                                                                                                                                                                                                                                                                                                                                                                                                                                                                                                                                                                                                                                                                                                                                                                                                                                                                                                                                                                                                                                                                                                                                                                                                                                                                                                                                                                                                                                                                                                                                                                                                                                                                                                                                                                                                                                                                                                                                                                                                                                                                                             | Ease of accessing library resource.                                                                                                                                                                                                                                                                                                                                                                                                                                                                                                                                                                                                                                                                                                                                                                                                                                                                                                                                                                                                                                                                                                                                                                                                                                                                                                                                                                                                                                                                                                                                                                                                                                                                                                                                                                                                                                                                                                                                                                                                                                                                                            |                      | <b>Excellent - 10 %</b><br>Good -33 %<br><b>Satisfactory -42 %</b><br>Poor- 15 % | Satisfactory |                                                |