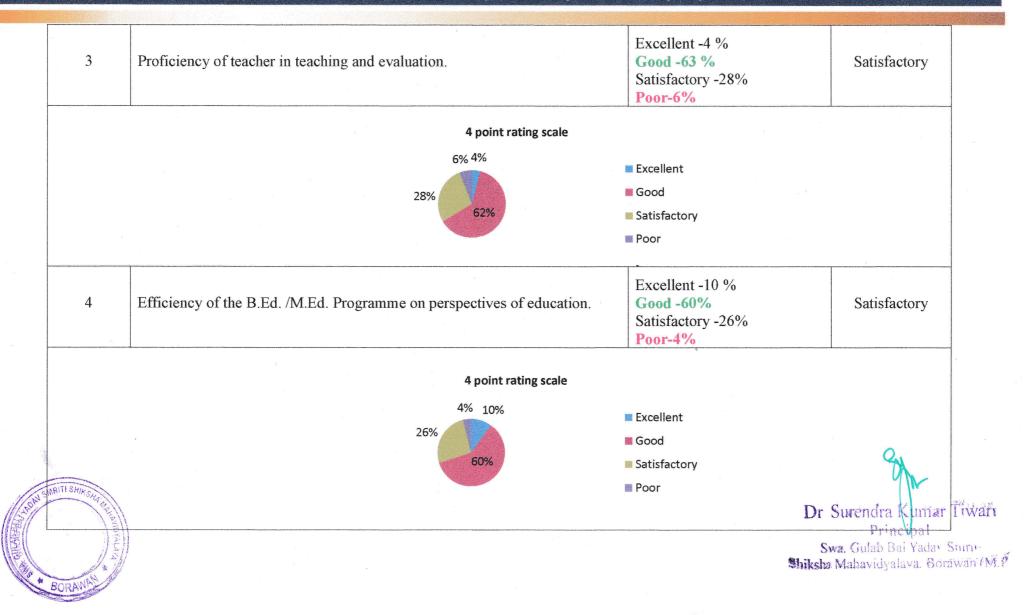

# GULAB BAI YADAV SMRITI SHIKSHA MAHAVIDYALAYA, MAAC ACCREDITED GRADE "B" T TEH-KASRAWAD, DISTRICT-KHARGONE (M.P.) Recognized by NCTE, Affiliated by Devi Ahilya Vishwavidyalaya Indore