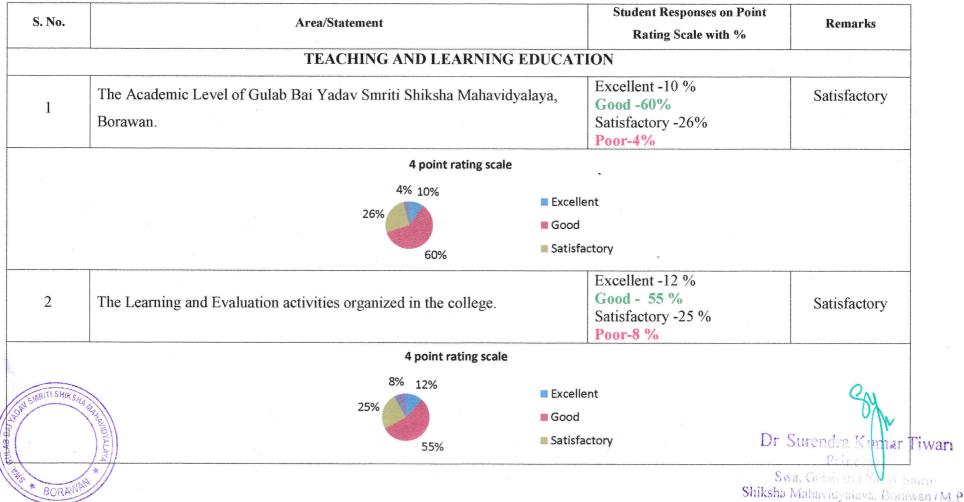

# GULAB BAI YADAV SMRITI SHIKSHA MAHAVIDYALAYA, BORAWAN ACCREDITED GRADE "B"

Recognized by NCTE, Affiliated by Devi Ahilya Vishwavidyalaya Indore