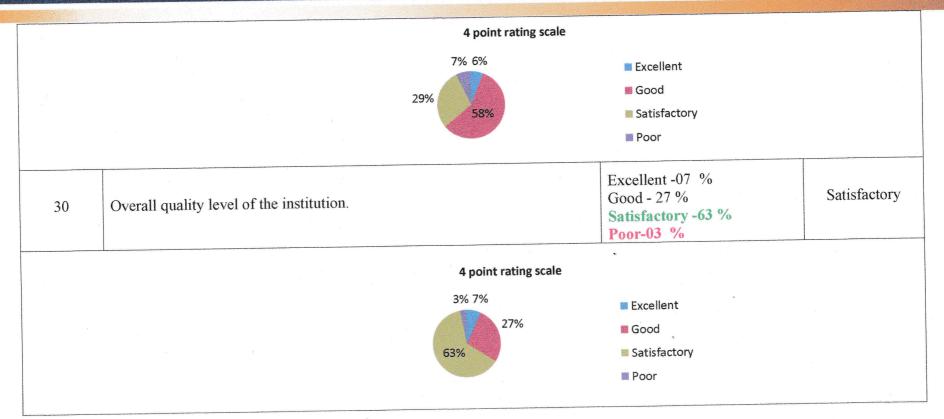

|                      | <b>Excellent - 10 %</b><br>Good -33 %<br><b>Satisfactory -42 %</b><br>Poor- 15 % | Satisfactory |                                                |

# GULAB BAI YADAV SMRITI SHIKSHA MAHAVIDYALAYA, NAAC ACCREDITED GRADE "B"

Recognized by NCTE, Affiliated by Devi Ahilya Vishwavidyalaya Indore



ILAB BAI Yan







-----

ILAB BAI YAOA

Swa. Gulab Bhi Yaday Shim Shiksha Mahavidyalaya, Borawan (M.

Poor-07 %

#### GULAB BAI YADAV SMRITI SHIKSHA MAHAVIDYALAYA, BORAWAN NAAC TEH-KASRAWAD, DISTRICT-KHARGONE (M.P.) ACCREDITED



Recognized by NCTE, Affiliated by Devi Ahilya Vishwavidyalaya Indore



Dr Surendin Kumar Tiwari Swa, Gulab Bai Yadan Smn. Shiksha Mahavidyulaya, Borawan (M.P



GRADE "B"

#### GULAB BAI YADAV SMRITI SHIKSHA MAHAVIDYALAYA, NAAC ACCREDITED GRADE "B" 77 HAAC ACCREDITED CRADE "B" 77

#### ANALYSIS OF THE ABOVE RESPONSE OF THE STUDENTS

The Student satisfaction survey analysis for academic year 2020-21 is given above for each statement. The data was collected on 4-point rating scale. There were total 30 statements related to different criteria. The four different criteria were as follows:

- TEACHING AND LEARNING EDUCATION: 9 statements
- LEARNING ENVIRONMENT: 10 statements
- FACILITIES IN THE INSTITUTION: 8 statements
- GENERAL OBSERVATIONS: 3 statements

AB BAI KAON

#### TOTAL: 30 STATEMENTS

In the first criteria, response for 9 statements related to Teachi