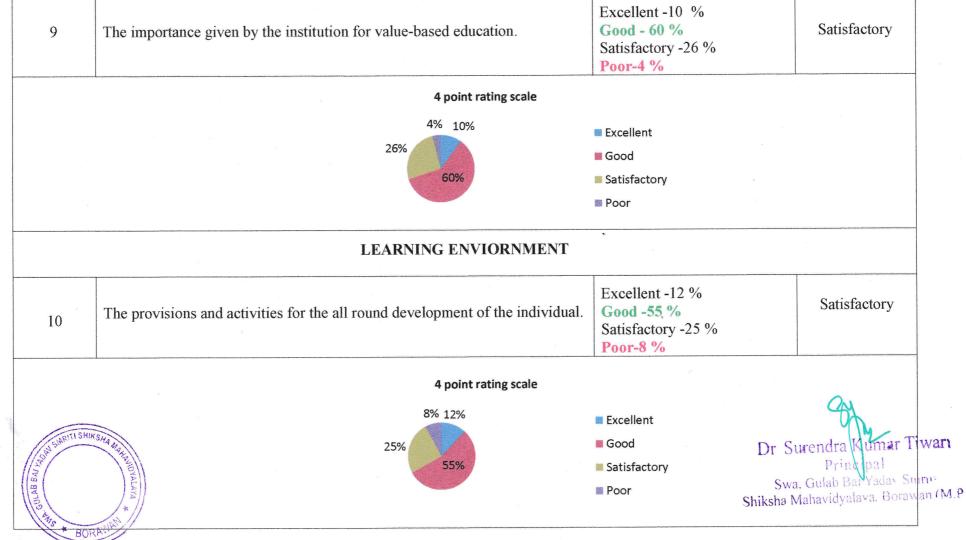

#### GULAB BAI YADAV SMRITI SHIKSHA MAHAVIDYALAYA, BORAWAN NAAC ACCREDITED TEH-KASRAWAD, DISTRICT-KHARGONE (M.P.) GRADE "B"

Recognized by NCTE, Affiliated by Devi Ahilya Vishwavidyalaya Indore

|            | 17             | The extension activities offered in the college. |                      | Excellent - 2%<br>Good -40 %<br>Satisfactory -52 %                              | Satisfactory                                                     |
|------------|----------------|--------------------------------------------------|----------------------|---------------------------------------------------------------------------------|------------------------------------------------------------------|
|            |                |                                                  | 4 point rating scale | Poor-06 %<br>Excellent<br>Good<br>Satisfactory<br>Poor                          |                                                                  |
|            | 18             | Opportunity for learning by doing.               |                      | Excellent - 02%<br>Good -22 %<br>Satisfactory -61 %<br>Poor-15 %                | Satisfactory                                                     |
| PITI SHIKS | ing the second |                                                  | 4 point rating scale | <ul> <li>Excellent</li> <li>Good</li> <li>Satisfactory</li> <li>Poor</li> </ul> | Dr Surendra Kumar Tiwa<br>Principal<br>Swa. Gulah Bui Yadar Smru |
| BORAW      | ALLANDIN *     |                                                  |                      |                                                                                 | Swa. Uutat<br>Shiksha Mahavidyalava. Borawan (                   |