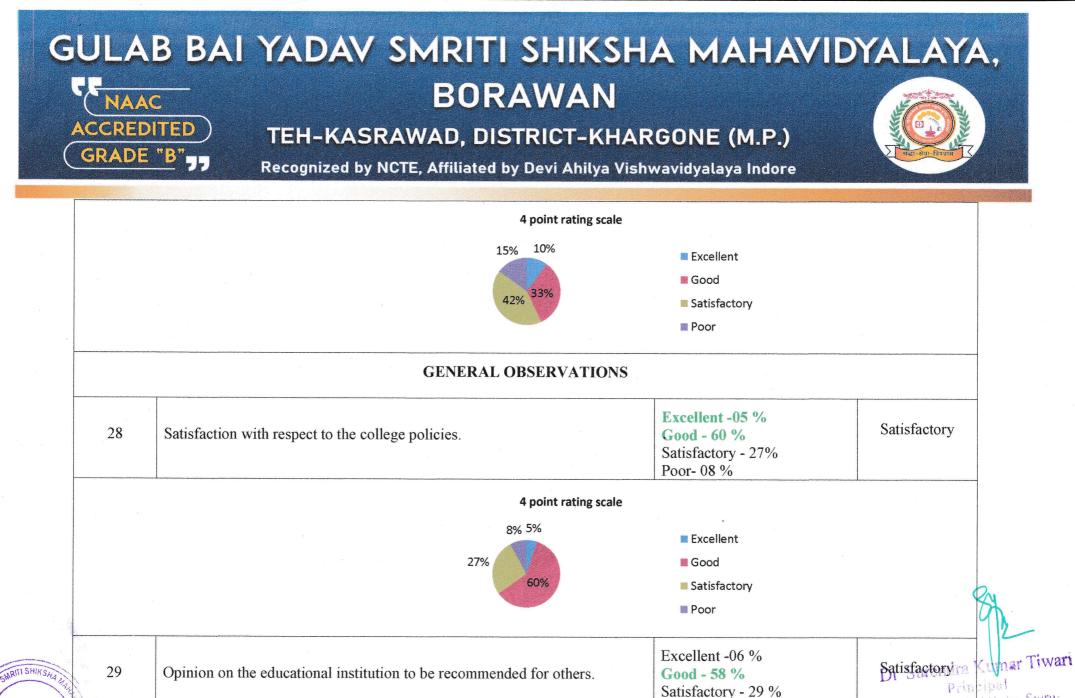

#### GULAB BAI YADAV SMRITI SHIKSHA MAHAVIDYALAYA, BORAWAN NAAC ACCREDITED TEH-KASRAWAD, DISTRICT-KHARGONE (M.P.) GRADE "B"

Recognized by NCTE, Affiliated by Devi Ahilya Vishwavidyalaya Indore

|            | 17             | The extension activities offered in the college. |                      | Excellent - 2%<br>Good -40 %<br>Satisfactory -52 %                              | Satisfactory                                                     |
|------------|----------------|--------------------------------------------------|----------------------|---------------------------------------------------------------------------------|------------------------------------------------------------------|
|            |                |                                                  | 4 point rating scale | Poor-06 %<br>Excellent<br>Good<br>Satisfactory<br>Poor                          |                                                                  |
|            | 18             | Opportunity for learning by doing.               |                      | Excellent - 02%<br>Good -22 %<br>Satisfactory -61 %<br>Poor-15 %                | Satisfactory                                                     |
| PITI SHIKS | ing the second |                                                  | 4 point rating scale | <ul> <li>Excellent</li> <li>Good</li> <li>Satisfactory</li> <li>Poor</li> </ul> | Dr Surendra Kumar Tiwa<br>Principal<br>Swa. Gulah Bui Yadar Smru |
| BORAW      | ALLANDIN *     |                                                  |                      |                                                                                 | Swa. Uutat<br>Shiksha Mahavidyalava. Borawan (                   |