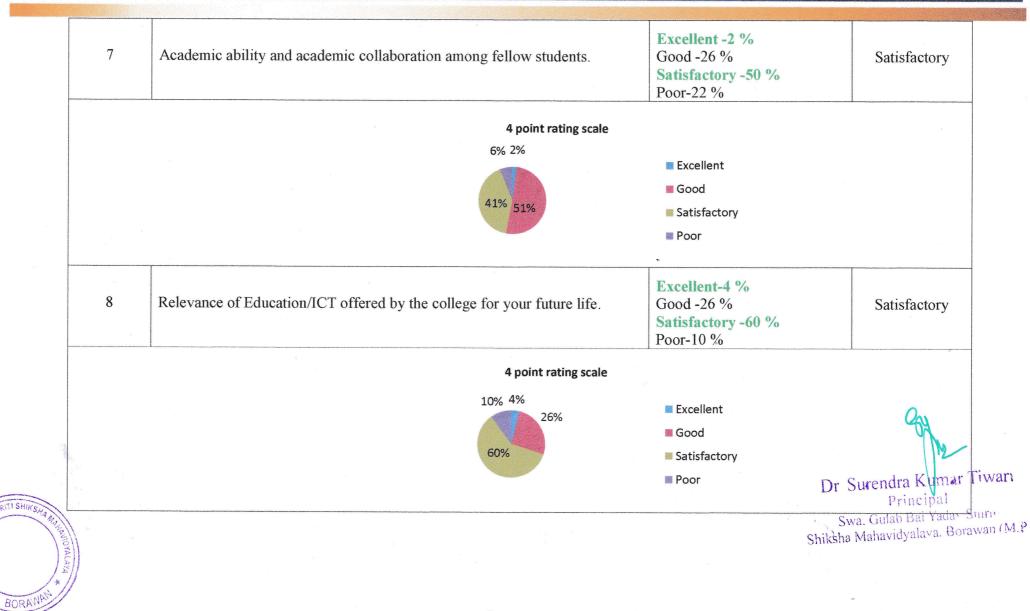

## GULAB BAI YADAV SMRITI SHIKSHA MAHAVIDYALAYA, NAAC ACCREDITED GRADE "B" T Recognized by NCTE, Affiliated by Devi Ahilya Vishwavidyalaya Indore