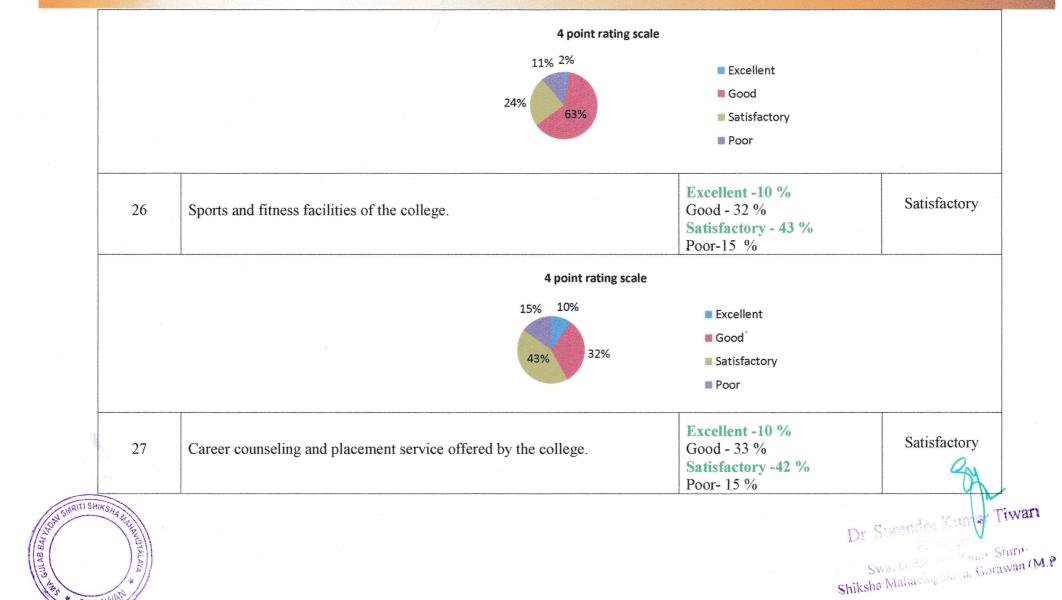

### GULAB BAI YADAY SMRITI SHIKSHA MAHAVIDYALAYA, NAAC ACCREDITED GRADE "B" T H-KASRAWAD, DISTRICT-KHARGONE (M.P.) Recognized by NCTE, Affiliated by Devi Ahilya Vishwavidyalaya Indore

| 21                                                                                                                                                                                                                                                                                                                                                                                                                                                                                                                                                                                                                                                                                                                                                                                                                                                                                                                                                                                                                                                                                                                                                                                                                                                                                                                                                                                                                                                                                                                                                                                                                                                                                                                                                                                                                                                                                                                                                                                                                                                                                                                             | Maintenance of the facilities in the college.                                                                                                                                                                                                                                                                                                                                                                                                                                                                                                                                                                                                                                                                                                                                                                                                                                                                                                                                                                                                                                                                                                                                                                                                                                                                                                                                                                                                                                                                                                                                                                                                                                                                                                                                                                                                                                                                                                                                                                                                                                                                                  |                      | Excellent -15 %<br>Good - 75%<br>Satisfactory - 09 %<br>Poor- 01 %               | Satisfactory |                                                |
|--------------------------------------------------------------------------------------------------------------------------------------------------------------------------------------------------------------------------------------------------------------------------------------------------------------------------------------------------------------------------------------------------------------------------------------------------------------------------------------------------------------------------------------------------------------------------------------------------------------------------------------------------------------------------------------------------------------------------------------------------------------------------------------------------------------------------------------------------------------------------------------------------------------------------------------------------------------------------------------------------------------------------------------------------------------------------------------------------------------------------------------------------------------------------------------------------------------------------------------------------------------------------------------------------------------------------------------------------------------------------------------------------------------------------------------------------------------------------------------------------------------------------------------------------------------------------------------------------------------------------------------------------------------------------------------------------------------------------------------------------------------------------------------------------------------------------------------------------------------------------------------------------------------------------------------------------------------------------------------------------------------------------------------------------------------------------------------------------------------------------------|--------------------------------------------------------------------------------------------------------------------------------------------------------------------------------------------------------------------------------------------------------------------------------------------------------------------------------------------------------------------------------------------------------------------------------------------------------------------------------------------------------------------------------------------------------------------------------------------------------------------------------------------------------------------------------------------------------------------------------------------------------------------------------------------------------------------------------------------------------------------------------------------------------------------------------------------------------------------------------------------------------------------------------------------------------------------------------------------------------------------------------------------------------------------------------------------------------------------------------------------------------------------------------------------------------------------------------------------------------------------------------------------------------------------------------------------------------------------------------------------------------------------------------------------------------------------------------------------------------------------------------------------------------------------------------------------------------------------------------------------------------------------------------------------------------------------------------------------------------------------------------------------------------------------------------------------------------------------------------------------------------------------------------------------------------------------------------------------------------------------------------|----------------------|----------------------------------------------------------------------------------|--------------|------------------------------------------------|
|                                                                                                                                                                                                                                                                                                                                                                                                                                                                                                                                                                                                                                                                                                                                                                                                                                                                                                                                                                                                                                                                                                                                                                                                                                                                                                                                                                                                                                                                                                                                                                                                                                                                                                                                                                                                                                                                                                                                                                                                                                                                                                                                |                                                                                                                                                                                                                                                                                                                                                                                                                                                                                                                                                                                                                                                                                                                                                                                                                                                                                                                                                                                                                                                                                                                                                                                                                                                                                                                                                                                                                                                                                                                                                                                                                                                                                                                                                                                                                                                                                                                                                                                                                                                                                                                                | 4 point rating scale |                                                                                  |              |                                                |
|                                                                                                                                                                                                                                                                                                                                                                                                                                                                                                                                                                                                                                                                                                                                                                                                                                                                                                                                                                                                                                                                                                                                                                                                                                                                                                                                                                                                                                                                                                                                                                                                                                                                                                                                                                                                                                                                                                                                                                                                                                                                                                                                |                                                                                                                                                                                                                                                                                                                                                                                                                                                                                                                                                                                                                                                                                                                                                                                                                                                                                                                                                                                                                                                                                                                                                                                                                                                                                                                                                                                                                                                                                                                                                                                                                                                                                                                                                                                                                                                                                                                                                                                                                                                                                                                                | 9% 1% 15%            | <ul><li>Excellent</li><li>Good</li><li>Satisfactory</li><li>Poor</li></ul>       |              |                                                |
| 22                                                                                                                                                                                                                                                                                                                                                                                                                                                                                                                                                                                                                                                                                                                                                                                                                                                                                                                                                                                                                                                                                                                                                                                                                                                                                                                                                                                                                                                                                                                                                                                                                                                                                                                                                                                                                                                                                                                                                                                                                                                                                                                             | Canteen facilities in the college.                                                                                                                                                                                                                                                                                                                                                                                                                                                                                                                                                                                                                                                                                                                                                                                                                                                                                                                                                                                                                                                                                                                                                                                                                                                                                                                                                                                                                                                                                                                                                                                                                                                                                                                                                                                                                                                                                                                                                                                                                                                                                             |                      | Excellent -02 %<br>Good -61 %<br>Satisfactory -26 %<br>Poor-11 %                 | Satisfactory |                                                |
|                                                                                                                                                                                                                                                                                                                                                                                                                                                                                                                                                                                                                                                                                                                                                                                                                                                                                                                                                                                                                                                                                                                                                                                                                                                                                                                                                                                                                                                                                                                                                                                                                                                                                                                                                                                                                                                                                                                                                                                                                                                                                                                                |                                                                                                                                                                                                                                                                                                                                                                                                                                                                                                                                                                                                                                                                                                                                                                                                                                                                                                                                                                                                                                                                                                                                                                                                                                                                                                                                                                                                                                                                                                                                                                                                                                                                                                                                                                                                                                                                                                                                                                                                                                                                                                                                | 4 point rating scale | •                                                                                |              |                                                |
| ALL AND ALL AN | A PHANA A PANA PANA A PANA A PANA PANA A PANA PA | 26%                  | <ul> <li>Excellent</li> <li>Good</li> <li>Satisfactory</li> <li>Poor</li> </ul>  |              | annar Tiwan<br>1941 - Smru-<br>Va. Borawan (M. |
| 23                                                                                                                                                                                                                                                                                                                                                                                                                                                                                                                                                                                                                                                                                                                                                                                                                                                                                                                                                                                                                                                                                                                                                                                                                                                                                                                                                                                                                                                                                                                                                                                                                                                                                                                                                                                                                                                                                                                                                                                                                                                                                                                             | Ease of accessing library resource.                                                                                                                                                                                                                                                                                                                                                                                                                                                                                                                                                                                                                                                                                                                                                                                                                                                                                                                                                                                                                                                                                                                                                                                                                                                                                                                                                                                                                                                                                                                                                                                                                                                                                                                                                                                                                                                                                                                                                                                                                                                                                            |                      | <b>Excellent - 10 %</b><br>Good -33 %<br><b>Satisfactory -42 %</b><br>Poor- 15 % | Satisfactory |                                                |