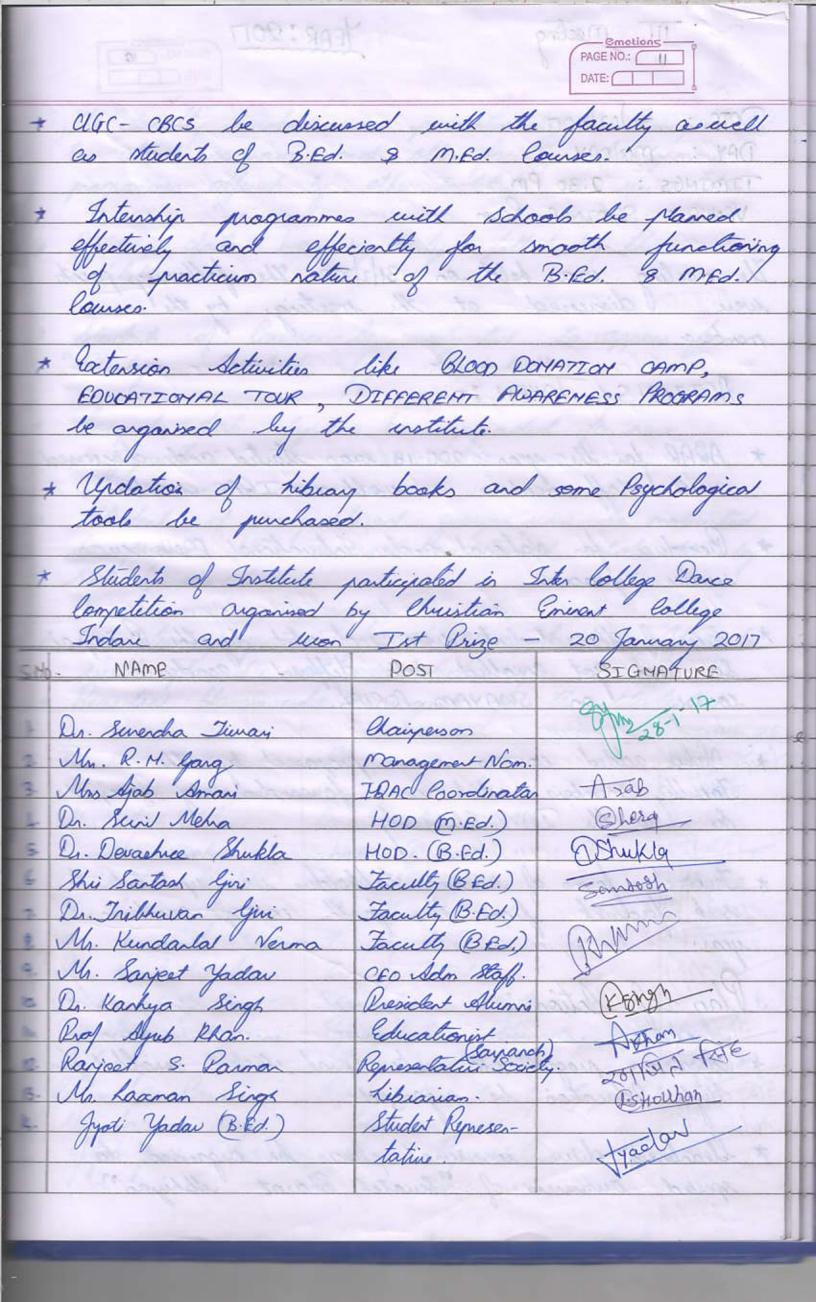

I QAC Meeting Keld on 27/02/2016

Time 11:00 F The meeting of IGAC was held on 27/02/2016. This was the first meeting of academic year 2016 just after the NAAC Inspection and Accreditation. The Par Jean Report 33 submitted on 29th 8 30th January 2016 was the agrida of discussion for the first meeting. AGENDA: "The Pear Jean Report" by NAAC was discussed with all the members of the JRAC. The Institutional Strength, Institutional Weaknesses and Institutional Opportunities Institutional Challenges were discussed will all the members of IRAC. II: Preparation of Plan of Schon on the basis
of PEER TEAM REPORT.? LAN OF ACTION: \* To orient orient the teachers | Faculty of the Institute to adopt the Now curricular as per MCTF 2014 Regulation \* To motivate faculty of the institute to get actively involved in in-house discussions about the New Curricula by MCTE 2014. & Extension Solvintees were planned like
"" Eye donation lamp" was planned to
be organized in coming month of april
2016.

|      | PAGE NO.: 1                                                                                                                                                                                                                                                                                                                                                                                                                                                                                                                                                                                                                                                                                                                                                                                                                                                                                                                                                                                                                                                                                                                                                                                                                                                                                                                                                                                                                                                                                                                                                                                                                                                                                                                                                                                                                                                                                                                                                                                                                                                                                                                    |
|------|--------------------------------------------------------------------------------------------------------------------------------------------------------------------------------------------------------------------------------------------------------------------------------------------------------------------------------------------------------------------------------------------------------------------------------------------------------------------------------------------------------------------------------------------------------------------------------------------------------------------------------------------------------------------------------------------------------------------------------------------------------------------------------------------------------------------------------------------------------------------------------------------------------------------------------------------------------------------------------------------------------------------------------------------------------------------------------------------------------------------------------------------------------------------------------------------------------------------------------------------------------------------------------------------------------------------------------------------------------------------------------------------------------------------------------------------------------------------------------------------------------------------------------------------------------------------------------------------------------------------------------------------------------------------------------------------------------------------------------------------------------------------------------------------------------------------------------------------------------------------------------------------------------------------------------------------------------------------------------------------------------------------------------------------------------------------------------------------------------------------------------|
|      | DATE:                                                                                                                                                                                                                                                                                                                                                                                                                                                                                                                                                                                                                                                                                                                                                                                                                                                                                                                                                                                                                                                                                                                                                                                                                                                                                                                                                                                                                                                                                                                                                                                                                                                                                                                                                                                                                                                                                                                                                                                                                                                                                                                          |
|      | I allow Hatings Selding material 2014                                                                                                                                                                                                                                                                                                                                                                                                                                                                                                                                                                                                                                                                                                                                                                                                                                                                                                                                                                                                                                                                                                                                                                                                                                                                                                                                                                                                                                                                                                                                                                                                                                                                                                                                                                                                                                                                                                                                                                                                                                                                                          |
|      | - A Snother programme was planted by the TRAC,                                                                                                                                                                                                                                                                                                                                                                                                                                                                                                                                                                                                                                                                                                                                                                                                                                                                                                                                                                                                                                                                                                                                                                                                                                                                                                                                                                                                                                                                                                                                                                                                                                                                                                                                                                                                                                                                                                                                                                                                                                                                                 |
|      | for World Envianment Day in order                                                                                                                                                                                                                                                                                                                                                                                                                                                                                                                                                                                                                                                                                                                                                                                                                                                                                                                                                                                                                                                                                                                                                                                                                                                                                                                                                                                                                                                                                                                                                                                                                                                                                                                                                                                                                                                                                                                                                                                                                                                                                              |
|      | to have "Clartation Drive" I in the langues,                                                                                                                                                                                                                                                                                                                                                                                                                                                                                                                                                                                                                                                                                                                                                                                                                                                                                                                                                                                                                                                                                                                                                                                                                                                                                                                                                                                                                                                                                                                                                                                                                                                                                                                                                                                                                                                                                                                                                                                                                                                                                   |
| 1    | - around the Barawan Village. The aim of the                                                                                                                                                                                                                                                                                                                                                                                                                                                                                                                                                                                                                                                                                                                                                                                                                                                                                                                                                                                                                                                                                                                                                                                                                                                                                                                                                                                                                                                                                                                                                                                                                                                                                                                                                                                                                                                                                                                                                                                                                                                                                   |
| 1    | plantation diene was green and thear                                                                                                                                                                                                                                                                                                                                                                                                                                                                                                                                                                                                                                                                                                                                                                                                                                                                                                                                                                                                                                                                                                                                                                                                                                                                                                                                                                                                                                                                                                                                                                                                                                                                                                                                                                                                                                                                                                                                                                                                                                                                                           |
| 1    | - tampus                                                                                                                                                                                                                                                                                                                                                                                                                                                                                                                                                                                                                                                                                                                                                                                                                                                                                                                                                                                                                                                                                                                                                                                                                                                                                                                                                                                                                                                                                                                                                                                                                                                                                                                                                                                                                                                                                                                                                                                                                                                                                                                       |
|      | - Action Jaken:                                                                                                                                                                                                                                                                                                                                                                                                                                                                                                                                                                                                                                                                                                                                                                                                                                                                                                                                                                                                                                                                                                                                                                                                                                                                                                                                                                                                                                                                                                                                                                                                                                                                                                                                                                                                                                                                                                                                                                                                                                                                                                                |
| 1    | The plantation was close at:                                                                                                                                                                                                                                                                                                                                                                                                                                                                                                                                                                                                                                                                                                                                                                                                                                                                                                                                                                                                                                                                                                                                                                                                                                                                                                                                                                                                                                                                                                                                                                                                                                                                                                                                                                                                                                                                                                                                                                                                                                                                                                   |
| 1    | in Zila Sarkari Bark                                                                                                                                                                                                                                                                                                                                                                                                                                                                                                                                                                                                                                                                                                                                                                                                                                                                                                                                                                                                                                                                                                                                                                                                                                                                                                                                                                                                                                                                                                                                                                                                                                                                                                                                                                                                                                                                                                                                                                                                                                                                                                           |
|      | - (ii) lollege langus<br>(iii) lyran Ranchayat Bhawan                                                                                                                                                                                                                                                                                                                                                                                                                                                                                                                                                                                                                                                                                                                                                                                                                                                                                                                                                                                                                                                                                                                                                                                                                                                                                                                                                                                                                                                                                                                                                                                                                                                                                                                                                                                                                                                                                                                                                                                                                                                                          |
|      | - (ii) Gran Wanchayat Chavan                                                                                                                                                                                                                                                                                                                                                                                                                                                                                                                                                                                                                                                                                                                                                                                                                                                                                                                                                                                                                                                                                                                                                                                                                                                                                                                                                                                                                                                                                                                                                                                                                                                                                                                                                                                                                                                                                                                                                                                                                                                                                                   |
| -    |                                                                                                                                                                                                                                                                                                                                                                                                                                                                                                                                                                                                                                                                                                                                                                                                                                                                                                                                                                                                                                                                                                                                                                                                                                                                                                                                                                                                                                                                                                                                                                                                                                                                                                                                                                                                                                                                                                                                                                                                                                                                                                                                |
|      | ~ 111 ~ 111                                                                                                                                                                                                                                                                                                                                                                                                                                                                                                                                                                                                                                                                                                                                                                                                                                                                                                                                                                                                                                                                                                                                                                                                                                                                                                                                                                                                                                                                                                                                                                                                                                                                                                                                                                                                                                                                                                                                                                                                                                                                                                                    |
| ш    | - * The different Taculties were assigned the duty to                                                                                                                                                                                                                                                                                                                                                                                                                                                                                                                                                                                                                                                                                                                                                                                                                                                                                                                                                                                                                                                                                                                                                                                                                                                                                                                                                                                                                                                                                                                                                                                                                                                                                                                                                                                                                                                                                                                                                                                                                                                                          |
| 5555 | manage the different LABS of the Institute                                                                                                                                                                                                                                                                                                                                                                                                                                                                                                                                                                                                                                                                                                                                                                                                                                                                                                                                                                                                                                                                                                                                                                                                                                                                                                                                                                                                                                                                                                                                                                                                                                                                                                                                                                                                                                                                                                                                                                                                                                                                                     |
|      | and keep the respective LABS equipped as                                                                                                                                                                                                                                                                                                                                                                                                                                                                                                                                                                                                                                                                                                                                                                                                                                                                                                                                                                                                                                                                                                                                                                                                                                                                                                                                                                                                                                                                                                                                                                                                                                                                                                                                                                                                                                                                                                                                                                                                                                                                                       |
|      | per NCTE Spridelines.                                                                                                                                                                                                                                                                                                                                                                                                                                                                                                                                                                                                                                                                                                                                                                                                                                                                                                                                                                                                                                                                                                                                                                                                                                                                                                                                                                                                                                                                                                                                                                                                                                                                                                                                                                                                                                                                                                                                                                                                                                                                                                          |
| 1111 | (I-II)                                                                                                                                                                                                                                                                                                                                                                                                                                                                                                                                                                                                                                                                                                                                                                                                                                                                                                                                                                                                                                                                                                                                                                                                                                                                                                                                                                                                                                                                                                                                                                                                                                                                                                                                                                                                                                                                                                                                                                                                                                                                                                                         |
| Trui | * Rave books and Educational Surveys were purchased                                                                                                                                                                                                                                                                                                                                                                                                                                                                                                                                                                                                                                                                                                                                                                                                                                                                                                                                                                                                                                                                                                                                                                                                                                                                                                                                                                                                                                                                                                                                                                                                                                                                                                                                                                                                                                                                                                                                                                                                                                                                            |
| 1 5  |                                                                                                                                                                                                                                                                                                                                                                                                                                                                                                                                                                                                                                                                                                                                                                                                                                                                                                                                                                                                                                                                                                                                                                                                                                                                                                                                                                                                                                                                                                                                                                                                                                                                                                                                                                                                                                                                                                                                                                                                                                                                                                                                |
|      | * Versorality Development pragrammes were arganised by the institute for rural and tribal students of rearby villages.                                                                                                                                                                                                                                                                                                                                                                                                                                                                                                                                                                                                                                                                                                                                                                                                                                                                                                                                                                                                                                                                                                                                                                                                                                                                                                                                                                                                                                                                                                                                                                                                                                                                                                                                                                                                                                                                                                                                                                                                         |
|      | the institute for rural and tribal students of                                                                                                                                                                                                                                                                                                                                                                                                                                                                                                                                                                                                                                                                                                                                                                                                                                                                                                                                                                                                                                                                                                                                                                                                                                                                                                                                                                                                                                                                                                                                                                                                                                                                                                                                                                                                                                                                                                                                                                                                                                                                                 |
|      | - Nearby villages.                                                                                                                                                                                                                                                                                                                                                                                                                                                                                                                                                                                                                                                                                                                                                                                                                                                                                                                                                                                                                                                                                                                                                                                                                                                                                                                                                                                                                                                                                                                                                                                                                                                                                                                                                                                                                                                                                                                                                                                                                                                                                                             |
|      |                                                                                                                                                                                                                                                                                                                                                                                                                                                                                                                                                                                                                                                                                                                                                                                                                                                                                                                                                                                                                                                                                                                                                                                                                                                                                                                                                                                                                                                                                                                                                                                                                                                                                                                                                                                                                                                                                                                                                                                                                                                                                                                                |
| E    | * Students were encouraged to participate in different activities and they were notivated to participate in into college competitions                                                                                                                                                                                                                                                                                                                                                                                                                                                                                                                                                                                                                                                                                                                                                                                                                                                                                                                                                                                                                                                                                                                                                                                                                                                                                                                                                                                                                                                                                                                                                                                                                                                                                                                                                                                                                                                                                                                                                                                          |
|      | and they were notwated to participate in who collège                                                                                                                                                                                                                                                                                                                                                                                                                                                                                                                                                                                                                                                                                                                                                                                                                                                                                                                                                                                                                                                                                                                                                                                                                                                                                                                                                                                                                                                                                                                                                                                                                                                                                                                                                                                                                                                                                                                                                                                                                                                                           |
| 3    | Competition                                                                                                                                                                                                                                                                                                                                                                                                                                                                                                                                                                                                                                                                                                                                                                                                                                                                                                                                                                                                                                                                                                                                                                                                                                                                                                                                                                                                                                                                                                                                                                                                                                                                                                                                                                                                                                                                                                                                                                                                                                                                                                                    |
| -    | De Marchy Market Come and the war of the come of the c |
|      | A Scadenic Calendar was finalized in the staff neeting                                                                                                                                                                                                                                                                                                                                                                                                                                                                                                                                                                                                                                                                                                                                                                                                                                                                                                                                                                                                                                                                                                                                                                                                                                                                                                                                                                                                                                                                                                                                                                                                                                                                                                                                                                                                                                                                                                                                                                                                                                                                         |
|      | + Matt a milit                                                                                                                                                                                                                                                                                                                                                                                                                                                                                                                                                                                                                                                                                                                                                                                                                                                                                                                                                                                                                                                                                                                                                                                                                                                                                                                                                                                                                                                                                                                                                                                                                                                                                                                                                                                                                                                                                                                                                                                                                                                                                                                 |
|      | * Updation of Website was done according to the requirements                                                                                                                                                                                                                                                                                                                                                                                                                                                                                                                                                                                                                                                                                                                                                                                                                                                                                                                                                                                                                                                                                                                                                                                                                                                                                                                                                                                                                                                                                                                                                                                                                                                                                                                                                                                                                                                                                                                                                                                                                                                                   |
|      | requirements                                                                                                                                                                                                                                                                                                                                                                                                                                                                                                                                                                                                                                                                                                                                                                                                                                                                                                                                                                                                                                                                                                                                                                                                                                                                                                                                                                                                                                                                                                                                                                                                                                                                                                                                                                                                                                                                                                                                                                                                                                                                                                                   |
|      |                                                                                                                                                                                                                                                                                                                                                                                                                                                                                                                                                                                                                                                                                                                                                                                                                                                                                                                                                                                                                                                                                                                                                                                                                                                                                                                                                                                                                                                                                                                                                                                                                                                                                                                                                                                                                                                                                                                                                                                                                                                                                                                                |
|      | Reredial Classes were arganised by the institute for                                                                                                                                                                                                                                                                                                                                                                                                                                                                                                                                                                                                                                                                                                                                                                                                                                                                                                                                                                                                                                                                                                                                                                                                                                                                                                                                                                                                                                                                                                                                                                                                                                                                                                                                                                                                                                                                                                                                                                                                                                                                           |
|      | - marious doluses                                                                                                                                                                                                                                                                                                                                                                                                                                                                                                                                                                                                                                                                                                                                                                                                                                                                                                                                                                                                                                                                                                                                                                                                                                                                                                                                                                                                                                                                                                                                                                                                                                                                                                                                                                                                                                                                                                                                                                                                                                                                                                              |